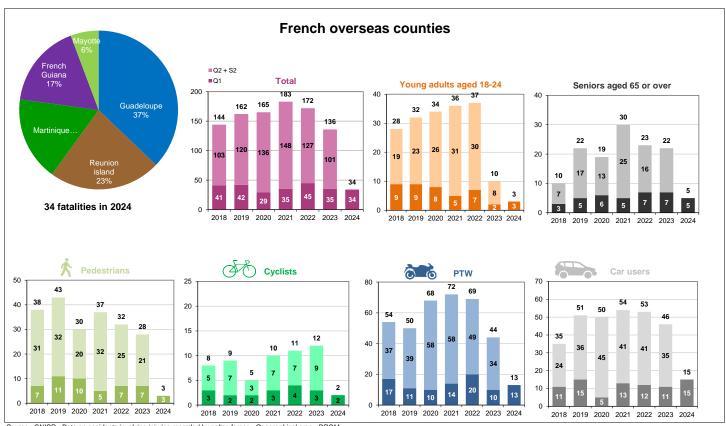

#### French overseas counties (DROM)

|       | March                   |        | Last 3 months**                                                                                                                                                                                                                                                                                                                                                                                                                                                                                                                                                                                                                                                                                                                                                                                                                                                                                                                                                                                                                                                                                                                                                                                                                                                                                                                                                                                                                                                                                                                                                                                                                                                                                                                                                                                                                                                                                                                                                                                                                                                                                                                |            |              |            | Last 12 months*** |            |              |            |  |
|-------|-------------------------|--------|--------------------------------------------------------------------------------------------------------------------------------------------------------------------------------------------------------------------------------------------------------------------------------------------------------------------------------------------------------------------------------------------------------------------------------------------------------------------------------------------------------------------------------------------------------------------------------------------------------------------------------------------------------------------------------------------------------------------------------------------------------------------------------------------------------------------------------------------------------------------------------------------------------------------------------------------------------------------------------------------------------------------------------------------------------------------------------------------------------------------------------------------------------------------------------------------------------------------------------------------------------------------------------------------------------------------------------------------------------------------------------------------------------------------------------------------------------------------------------------------------------------------------------------------------------------------------------------------------------------------------------------------------------------------------------------------------------------------------------------------------------------------------------------------------------------------------------------------------------------------------------------------------------------------------------------------------------------------------------------------------------------------------------------------------------------------------------------------------------------------------------|------------|--------------|------------|-------------------|------------|--------------|------------|--|
|       | Fatalities Injured BAAC |        | atalities Latalities L |            | Injured BAAC |            | Fatalities        |            | Injured BAAC |            |  |
|       | Number                  | Number | Number                                                                                                                                                                                                                                                                                                                                                                                                                                                                                                                                                                                                                                                                                                                                                                                                                                                                                                                                                                                                                                                                                                                                                                                                                                                                                                                                                                                                                                                                                                                                                                                                                                                                                                                                                                                                                                                                                                                                                                                                                                                                                                                         | Difference | Number       | Difference | Number            | Difference | Number       | Difference |  |
| Total | 9                       | 311    | 34                                                                                                                                                                                                                                                                                                                                                                                                                                                                                                                                                                                                                                                                                                                                                                                                                                                                                                                                                                                                                                                                                                                                                                                                                                                                                                                                                                                                                                                                                                                                                                                                                                                                                                                                                                                                                                                                                                                                                                                                                                                                                                                             | -1         | 872          | +31        | 135               | -27        | 3 660        | +353       |  |

#### By mode of travel

| Pedestrians    | 1 | 28  | 3  | -4 | 105 | +0  | 24 | -8  | 427   | +30  |
|----------------|---|-----|----|----|-----|-----|----|-----|-------|------|
| PMDs motorized | 0 | 11  | 1  | +1 | 29  | +20 | 2  | +2  | 82    | +50  |
| Cyclists       | 0 | 10  | 2  | -1 | 40  | +2  | 11 | +1  | 156   | -2   |
| PTW            | 4 | 104 | 13 | +3 | 294 | +3  | 47 | -12 | 1 289 | +130 |
| Car users      | 4 | 132 | 15 | +4 | 348 | +2  | 50 | -2  | 1 503 | +134 |

<sup>\*\*</sup> Cumulative 3 months from January 2024 to March 2024 compared with cumulative 3 months from January 2023 to March 2023

<sup>\*\*</sup> Cumulative 3 months from January 2024 to March 2024 compared with cumulative 3 months from January 2023 to March 2023

Pedestrians contain Personal mobility devices non-motorized (rollerblades, skateboards, classic scooters, etc.), which move in the same spaces as pedestrians on foot and are considered pedestrians in the highway code

Personal mobility devices (PMDs) motorized contains electric scooters, gyropods, hoverboards, segways, etc.; they move like a bicycle.

Cyclists are users who move around on a bicycle, whether or not it is electrically assisted.

Powered two-wheelers include mopeds (less than 50 cc and with a maximum design speed not exceeding 45 km/h, including scooters less than 50 cc) and motorbikes (more than 50 cc, including scooters more than 50 cc).

Car users are light vehicles (LDVs); vans are not included in this category.