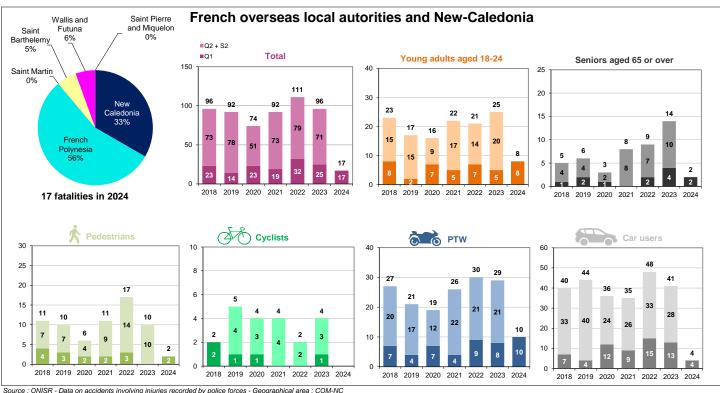

## French overseas local autorities and New-Caledonia

|       | March                   |        | Last 3 months** |            |              |            | Last 12 months*** |            |              |            |
|-------|-------------------------|--------|-----------------|------------|--------------|------------|-------------------|------------|--------------|------------|
|       | Fatalities Injured BAAC |        | Fatalities      |            | Injured BAAC |            | Fatalities        |            | Injured BAAC |            |
|       | Number                  | Number | Number          | Difference | Number       | Difference | Number            | Difference | Number       | Difference |
| Total | 9                       | 44     | 17              | -8         | 131          | -17        | 88                | -16        | 558          | -48        |

#### By mode of trave

| by mode of traver |   |    |    |    |    |     |    |     |     |     |
|-------------------|---|----|----|----|----|-----|----|-----|-----|-----|
| Pedestrians       | 1 | 4  | 2  | +2 | 20 | +6  | 12 | -2  | 71  | +17 |
| PMDs motorized    |   | 0  | 0  | +0 | 1  | -1  | 0  | +0  | 3   | +0  |
| Cyclists          | 0 | 3  | 0  | -1 | 5  | +0  | 3  | +0  | 17  | -12 |
| PTW               | 6 | 25 | 10 | +2 | 60 | +20 | 31 | +2  | 180 | +17 |
| Car users         | 2 | 8  | 4  | -9 | 35 | -30 | 32 | -14 | 201 | -67 |

<sup>\*\*</sup> Cumulative 3 months from January 2024 to March 2024 compared with cumulative 3 months from January 2023 to March 2023

Pedestrians contain Personal mobility devices non-motorized (rollerblades, skateboards, classic scooters, etc.), which move in the same spaces as pedestrians on foot and are considered pedestrians in the highway code

Personal mobility devices (PMDs) motorized contains electric scooters, gyropods, hoverboards, segways, etc.; they move like a bicycle.

Cyclists are users who move around on a bicycle, whether or not it is electrically assisted.

Powered two-wheelers include mopeds (less than 50 cc and with a maximum design speed not exceeding 45 km/h, including scooters less than 50 cc) and motorbikes (more than 50 cc, including scooters more than 50 cc).

Car users are light vehicles (LDVs); vans are not included in this category.