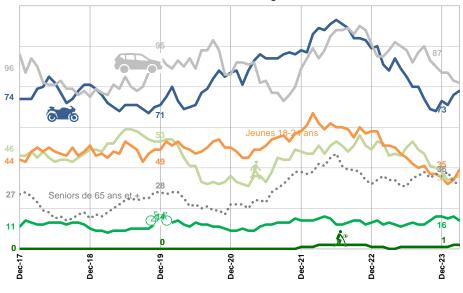

#### Evolution of the number of users fatalities cumulated on a rolling 12 months

# Number of users fatalities cumulated on a rolling 12 months, in March 2024 % compared with 2019

Car users 82 ; -14%

PTW 78;+10%

Young adults 39 ; -20%

Pedestrians 36:-32%

Senior people 32; +14%

Cyclists 14; ns

PMDs motorized users 2; ns

Change in cumulative injured over the last 12 months compared to the same period last year

|              | Urban area | Rural | Motorway |  |  |
|--------------|------------|-------|----------|--|--|
| Soft modes * | +16%       | +4%   |          |  |  |
| PTW *        | +6%        | +18%  | +57%     |  |  |
| Car users    | +11%       | +3%   | -32%     |  |  |

<sup>\*</sup> Soft modes: Pedestrians, PMDs, Cyclists - PTW: Moped riders, Motorcyclists

ns : non significative trend

Source: ONISR - Data on accidents involving injuries recorded by police forces - Geographical area: DROM, COM-NC Definitive data until 2022, quasi-definitive data 2023, provisional BAAC data stopped on 2024/04/08 for the year 2024

# Trends in fatalities by mode of travel by quarter for each year

Source : ONISR - Data on accidents involving injuries recorded by police forces - Geographical area : DROM Definitive data until 2022, quasi-definitive 2023, provisional BAAC data stopped on 2024/04/08 for the year 2024