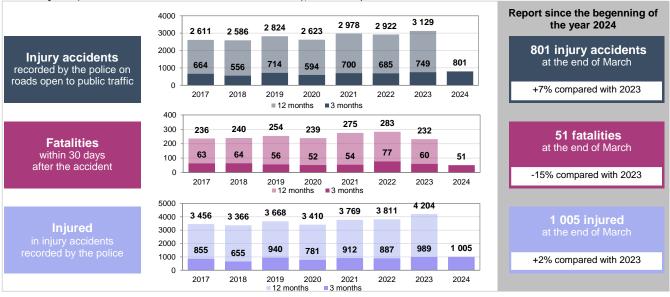

# Monthly Road Safety Dashboard MARCH 2024 Overseas

In **March 2024**, the police recorded 277 injury accidents for french overseas, 3% more than in 2023. In these accidents, there were: 18 **fatalities** (9 in the DROMs and 9 in the other territories), i.e. -14% compared to 2023;

357 injured (312 in the DROMs and 45 in the other territories), stable compared to 2023.

|              | March* |           | Last 3 months** |           | Last 12 months*** |           |  |  |
|--------------|--------|-----------|-----------------|-----------|-------------------|-----------|--|--|
|              | Number | Variation | Number          | Variation | Number            | Variation |  |  |
| Fatalities   | 18     | -14%      | 51              | -15%      | 223               | -16%      |  |  |
| Injured BAAC | 357    | +0%       | 1 005           | +2%       | 4 220             | +8%       |  |  |

<sup>\*</sup> March 2024 compared with March 2023

Definitive data until 2022, quasi-definitive 2023, provisional BAAC data stopped on 2024/04/08 for the year 2024

Dashboard for March 2024 French overseas territories - Page 1/3

<sup>\*\*</sup> Cumulative 3 months from January 2024 to March 2024 compared with cumulative 3 months from January 2023 to March 2023

<sup>\*\*\*</sup> Cumulative 12 months from April 2023 to March 2024 compared with cumulative 12 months from April 2022 to March 2023 Source : ONISR - Data on accidents involving injuries recorded by police forces - Geographical area : DROM, COM-NC

### Detailed table for March 2024 compared to the same period last year

The decrease in the number of deaths and the increase in the number of injured recorded by the police this March 2024 is similar to the trend observed over the last 3 months.

This trend is also reflected in the French overseas counties and regions (-3% of fatalities and +4% of injured recorded), while in the other French overseas territories the number of fatalities and injured fell (-32% of fatalities and -11% of injured recorded).

#### French overseas counties (DROM)

|       | March                   |        | Last 3 months**                                                                                                                                                                                                                                                                                                                                                                                                                                                                                                                                                                                                                                                                                                                                                                                                                                                                                                                                                                                                                                                                                                                                                                                                                                                                                                                                                                                                                                                                                                                                                                                                                                                                                                                                                                                                                                                                                                                                                                                                                                                                                                                |            |              |            | Last 12 months*** |            |              |            |  |
|-------|-------------------------|--------|--------------------------------------------------------------------------------------------------------------------------------------------------------------------------------------------------------------------------------------------------------------------------------------------------------------------------------------------------------------------------------------------------------------------------------------------------------------------------------------------------------------------------------------------------------------------------------------------------------------------------------------------------------------------------------------------------------------------------------------------------------------------------------------------------------------------------------------------------------------------------------------------------------------------------------------------------------------------------------------------------------------------------------------------------------------------------------------------------------------------------------------------------------------------------------------------------------------------------------------------------------------------------------------------------------------------------------------------------------------------------------------------------------------------------------------------------------------------------------------------------------------------------------------------------------------------------------------------------------------------------------------------------------------------------------------------------------------------------------------------------------------------------------------------------------------------------------------------------------------------------------------------------------------------------------------------------------------------------------------------------------------------------------------------------------------------------------------------------------------------------------|------------|--------------|------------|-------------------|------------|--------------|------------|--|
|       | Fatalities Injured BAAC |        | atalities Latalities L |            | Injured BAAC |            | Fatalities        |            | Injured BAAC |            |  |
|       | Number                  | Number | Number                                                                                                                                                                                                                                                                                                                                                                                                                                                                                                                                                                                                                                                                                                                                                                                                                                                                                                                                                                                                                                                                                                                                                                                                                                                                                                                                                                                                                                                                                                                                                                                                                                                                                                                                                                                                                                                                                                                                                                                                                                                                                                                         | Difference | Number       | Difference | Number            | Difference | Number       | Difference |  |
| Total | 9                       | 311    | 34                                                                                                                                                                                                                                                                                                                                                                                                                                                                                                                                                                                                                                                                                                                                                                                                                                                                                                                                                                                                                                                                                                                                                                                                                                                                                                                                                                                                                                                                                                                                                                                                                                                                                                                                                                                                                                                                                                                                                                                                                                                                                                                             | -1         | 872          | +31        | 135               | -27        | 3 660        | +353       |  |