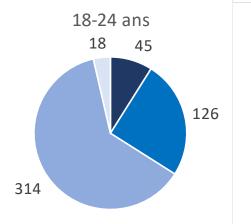

# Breakdown of fatalities by age group and major user category (Fmainl)

Between 2010 and 2018, the share of 18-24 year olds in motorcycle fatalities increased from 21% to 15%, and from 25% to 19% in car user fatalities.

Between 2010 and 2018, the share of 45-64 year olds in motorcycle fatalities increased from 25% to 31%.

Between 2010 and 2018, the share of 65 year olds and over in car user fatalities increased from 19% to 28%.