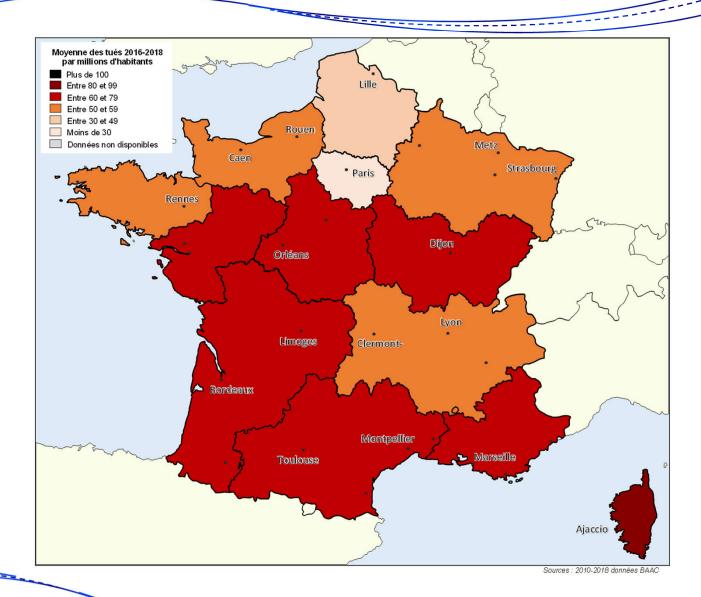

# Mortality according to the new regions - Average over 3 years per million inhabitants