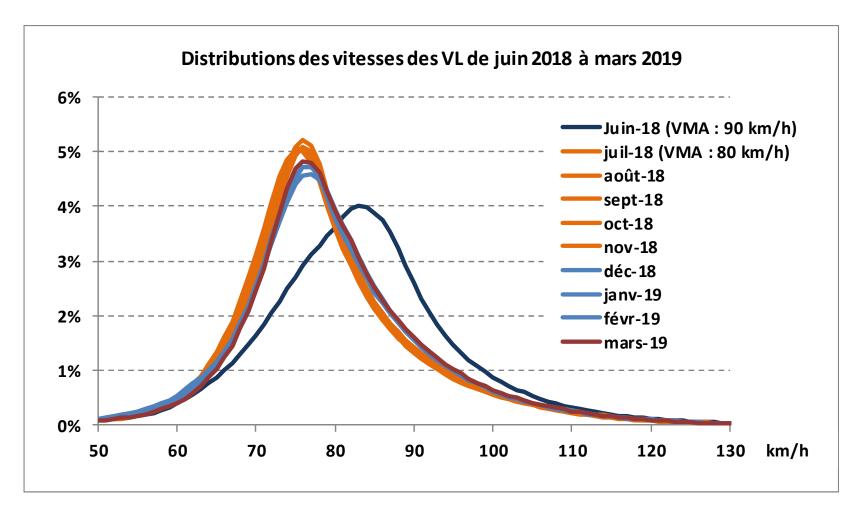

# Update of the data on the evolution of the road mortality on the network 80 km / h

An observatory of speeds far from radars; practically steady speeds since 1 July