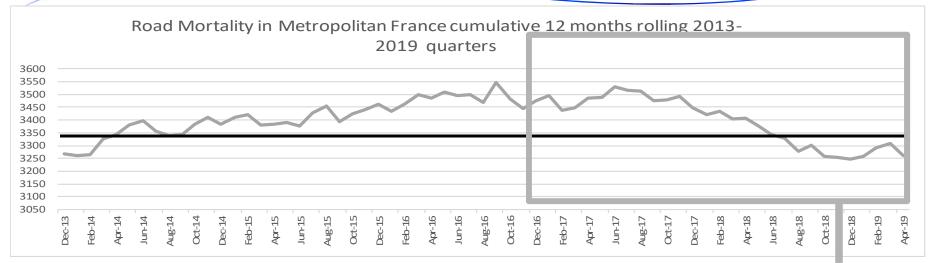

# Update of the data on the evolution of the road mortality on the network 80 km / h

127 lives saved between the second half of 2018 and the average of the 2nd semesters 2013-2017

# Update of the data on the evolution of the road mortality on the network 80 km / h

## Despite weather hazards and vandalized radars,

the comparison between January-April 2019 and the January-April 2013-2017 average indicates that:

road mortality outside urban areas wins 38 lives when the other areas lose 45.