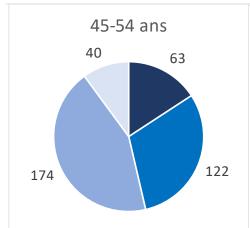

# Breakdown of fatalities by age group and major user category (Fmainl)

Between 2010 and 2018, the share of 18-24 year olds in motorcycle fatalities increased from 21% to 15%, and from 25% to 19% in car user fatalities.

Between 2010 and 2018, the share of 45-64 year olds in motorcycle fatalities increased from 25% to 31%.

Between 2010 and 2018, the share of 65 year olds and over in car user fatalities increased from 19% to 28%.