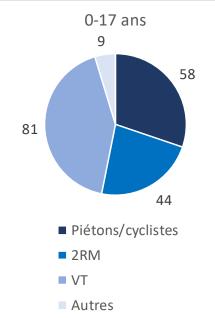

# Breakdown of fatalities by age group and major user category (Fmainl)

Between 2010 and 2018, the share of 18-24 year olds in motorcycle fatalities increased from 21% to 15%, and from 25% to 19% in car user fatalities.

Between 2010 and 2018, the share of 45-64 year olds in motorcycle fatalities increased from 25% to 31%.

Between 2010 and 2018, the share of 65 year olds and over in car user fatalities increased from 19% to 28%.