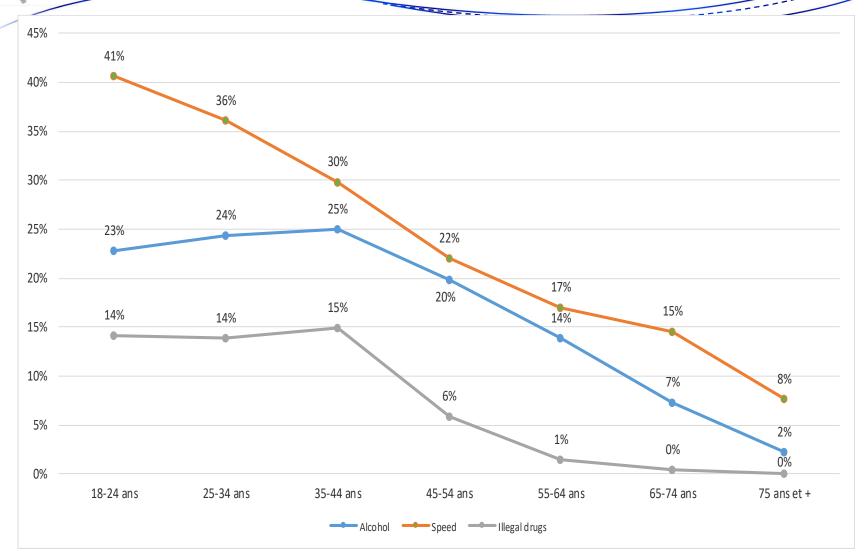

# Presumed authors of fatal accidents causes relevées en multi-factoriel (Fmétro)

Speed: 27 % of cases

Priorities: 10 % of cases

Dangerous overtaking: 5

% of cases

Contraflow: 2 % of cases

Lane change: 4 % of

cases

Insufficient space between

vehicles: 1 % of cases

Inattention: 10 % of cases

Phone: 1 % of cases

Alcohol: 18 % of cases

Illegal drugs: 9 % of cases

Faint: 7 % of cases

Fatigue: 3 % of cases

Obstacle on pavement: 1%

of cases

Vehicle factor: 0,3% of

cases

Other cause: 9 % of cases

Unknown cause: 14 % of

cases

Source: Fatal Accident Owner File - Year 2018

### Authors of fatal accidents - causes by age

Source: Fatal Accident Owner File - Year 2018

### **Authors of fatal accidents - causes by age**

Source: Fatal Accident Owner File - Year 2018