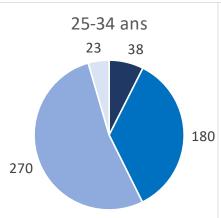

# Breakdown of fatalities by age group and major user category (Fmainl)

Between 2010 and 2018, the share of 18-24 year olds in motorcycle fatalities increased from 21% to 15%, and from 25% to 19% in car user fatalities.

Between 2010 and 2018, the share of 45-64 year olds in motorcycle fatalities increased from 25% to 31%.

Between 2010 and 2018, the share of 65 year olds and over in car user fatalities increased from 19% to 28%.