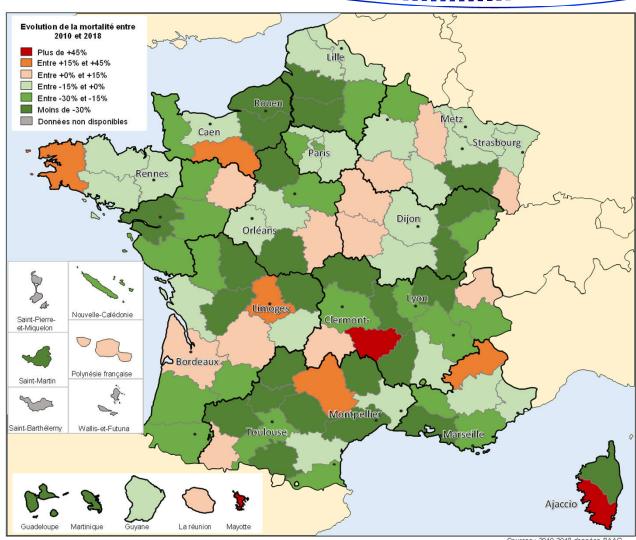

| 8%                  | 10%                | -22%      | 0%        | -13%        | 1.7%   |
| 2017-2018           | 1 70             | -5 70        | 0 70                | 10 /0              | -22 /0    | 0 70      | -13 /0      | 1.7 70 |
| Variation 2010-2018 | 36%              | 0%           | -39%                | -12%               | -29%      | 0%        | 105%        | -14.3% |

A sharp drop in **car users** mortality in 2018 (21 fewer deaths), while accounting for one third of road deaths overseas.

Speed and alcohol remain the first two causes of fatal accidents but are more consistently present overseas compared to the France mainland.



### Mortality by department - Average over 3 years per million inhabitants









#### Mortality by department - Evolution since 2010









# Mortality according to the new regions - Average over 3 years per million inhabitants







### Mortality according to the new regions - Evolution since 2010