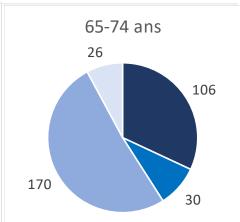

# Breakdown of fatalities by age group and major user category (Fmainl)

Between 2010 and 2018, the share of 18-24 year olds in motorcycle fatalities increased from 21% to 15%, and from 25% to 19% in car user fatalities.

Between 2010 and 2018, the share of 45-64 year olds in motorcycle fatalities increased from 25% to 31%.

Between 2010 and 2018, the share of 65 year olds and over in car user fatalities increased from 19% to 28%.