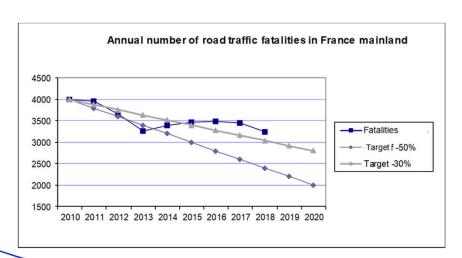

### **General data 2018 – France mainland (Fmainl)**

The number of road fatalities decrease significantly between 2017 and 2018, with 200 fewer fatalities,

And 20 fewer fatalities than in 2013 (best year) whereas traffic increased by 6.7% between 2013 and 2017 (+38.2 billion veh.km—2018 results are not yet known)

| Results for the year 2018 | Injury accidents | Killed<br>within 30 days | Injured people |  |  |
|---------------------------|------------------|--------------------------|----------------|--|--|
| 2018 final results        | 55 766           | 3 248                    | 69 887         |  |  |
| 2017 final results        | 58 613           | 3 448                    | 73 384         |  |  |
| Difference 2018 / 2017    | -2 847           | -200                     | -3 497         |  |  |
| Variation 2018 / 2017     | -4,9%            | -5,8%                    | -4,8%          |  |  |