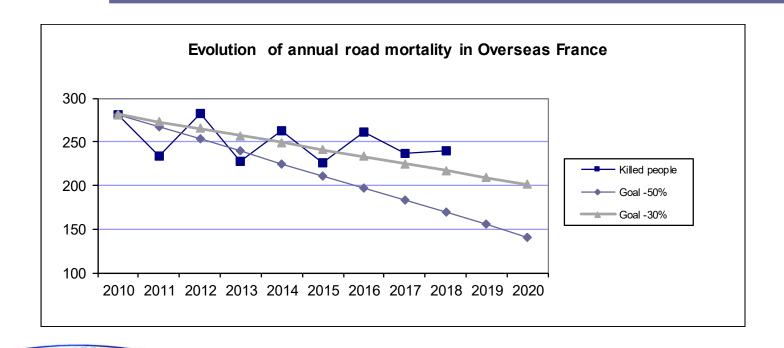

#### 40 people died on overseas roads in 2018,

4 people more than in 2017 and 41 less than in 2010.

144 killed in DOM (- 8 killed)

96 killed in COM and New Caledonia (+12 killed)

#### Overseas road deaths in 2018 (continued)

With 51 deaths estimated in 2018, the mortality of **young adults age 18-24** has decreased by 34% since 2010. However, it is higher than that of 2017 (44 killed).