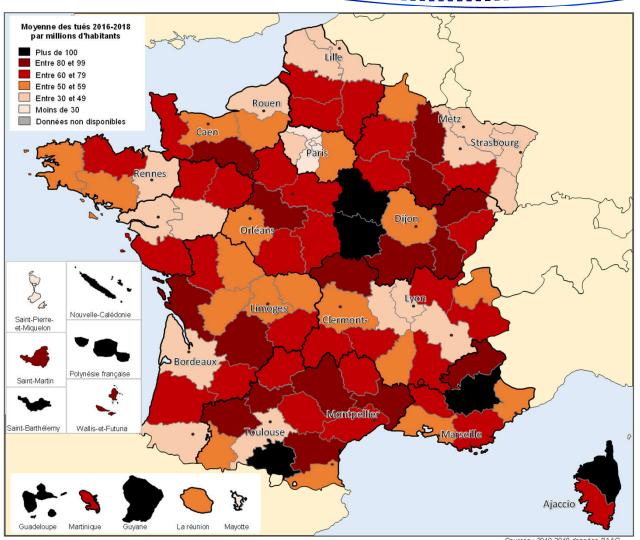

| 100%   |
| Variation           | 7%               | -9%          | 8%                  | 10%                | -22%      | 0%        | -13%        | 1.7%   |
| 2017-2018           | 1 70             | -5 70        | 0 70                | 10 /0              | -22 /0    | 0 70      | -13 /0      | 1.7 70 |
| Variation 2010-2018 | 36%              | 0%           | -39%                | -12%               | -29%      | 0%        | 105%        | -14.3% |

A sharp drop in **car users** mortality in 2018 (21 fewer deaths), while accounting for one third of road deaths overseas.

Speed and alcohol remain the first two causes of fatal accidents but are more consistently present overseas compared to the France mainland.



### Mortality by department - Average over 3 years per million inhabitants









#### Mortality by department - Evolution since 2010









# Mortality according to the new regions - Average over 3 years per million inhabitants







### Mortality according to the new regions - Evolution since 2010