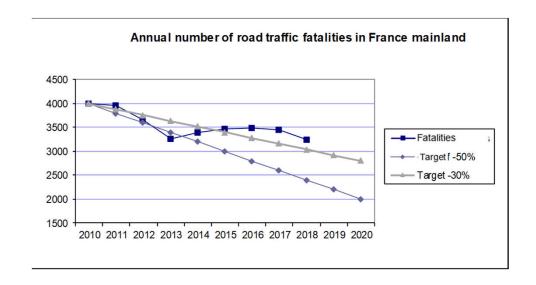

### **General data 2018 – France mainland (Fmainl)**

The number of road fatalities decrease significantly between 2017 and 2018, with 200 fewer fatalities,

And 20 fewer fatalities than in 2013 (best year) whereas traffic increased by 6.7% between 2013 and 2017 (+38.2 billion veh.km—2018 results are not yet known)

| Results for the year 2018 | Injury accidents | Killed<br>within 30 days | Injured people |  |  |
|---------------------------|------------------|--------------------------|----------------|--|--|
| 2018 final results        | 55 766           | 3 248                    | 69 887         |  |  |
| 2017 final results        | 58 613           | 3 448                    | 73 384         |  |  |
| Difference 2018 / 2017    | -2 847           | -200                     | -3 497         |  |  |
| Variation 2018 / 2017     | -4,9%            | -5,8%                    | -4,8%          |  |  |