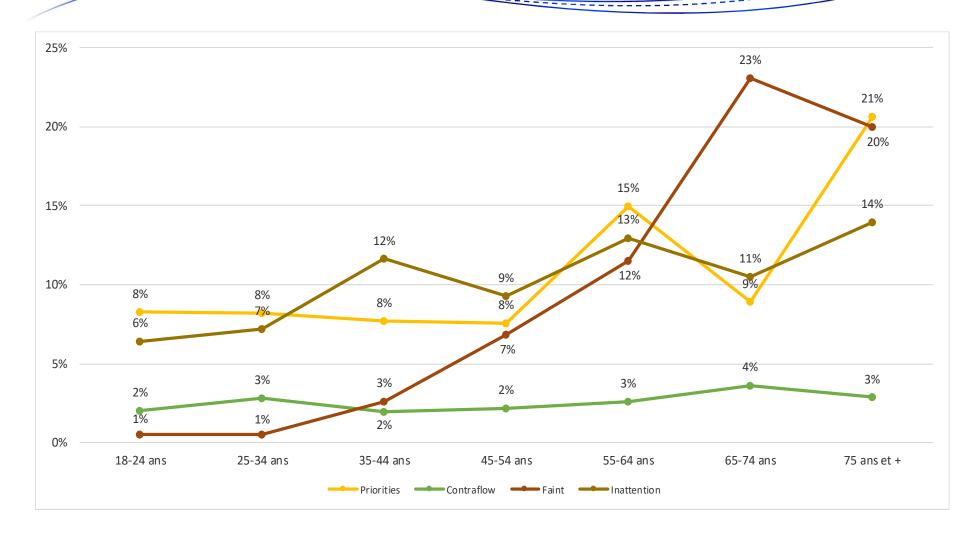

# Presumed authors of fatal accidents causes relevées en multi-factoriel (Fmétro)

Speed: 27 % of cases

Priorities: 10 % of cases

Dangerous overtaking: 5

% of cases

Contraflow: 2 % of cases

Lane change: 4 % of

cases

Insufficient space between

vehicles: 1 % of cases

Inattention: 10 % of cases

Phone: 1 % of cases

Alcohol: 18 % of cases

Illegal drugs: 9 % of cases

Faint: 7 % of cases

Fatigue: 3 % of cases

Obstacle on pavement: 1%

of cases

Vehicle factor: 0,3% of

cases

Other cause: 9 % of cases

Unknown cause: 14 % of

cases

Source: Fatal Accident Owner File - Year 2018

### Authors of fatal accidents - causes by age

Source: Fatal Accident Owner File - Year 2018

### **Authors of fatal accidents - causes by age**

Source: Fatal Accident Owner File - Year 2018