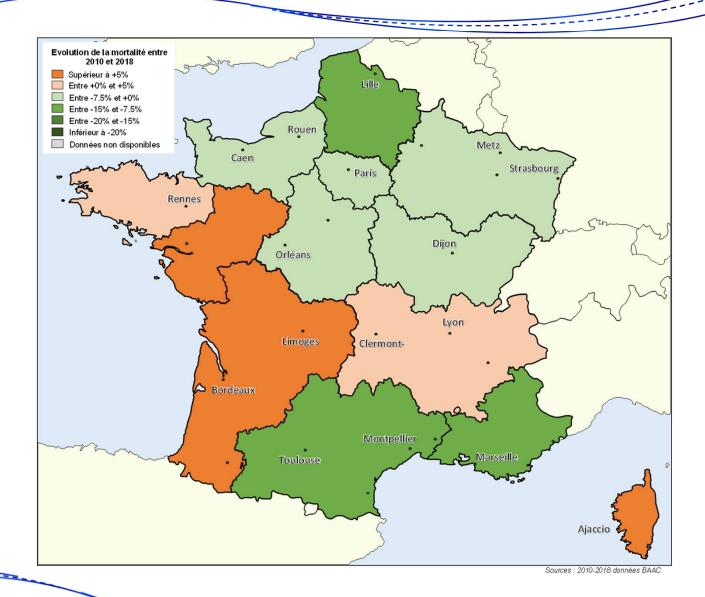

| 10 /0              | -22 /0    | 0 70      | -13 /0      | 1.7 70 |
| Variation 2010-2018 | 36%              | 0%           | -39%                | -12%               | -29%      | 0%        | 105%        | -14.3% |

A sharp drop in **car users** mortality in 2018 (21 fewer deaths), while accounting for one third of road deaths overseas.

Speed and alcohol remain the first two causes of fatal accidents but are more consistently present overseas compared to the France mainland.



### Mortality by department - Average over 3 years per million inhabitants









#### Mortality by department - Evolution since 2010









# Mortality according to the new regions - Average over 3 years per million inhabitants







### Mortality according to the new regions - Evolution since 2010