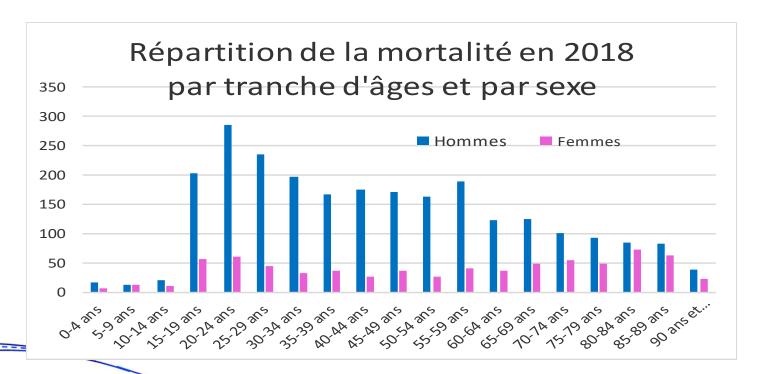

#### **Gender in fatal accidents (Fmainl)**

83% of the presumed authors of fatal accidents are men.

61% of the people who were killed were responsible for their accident, 39% suffered it.

Men are very present in driver fatalities.

The passengers killed are relatively evenly split between men and women.