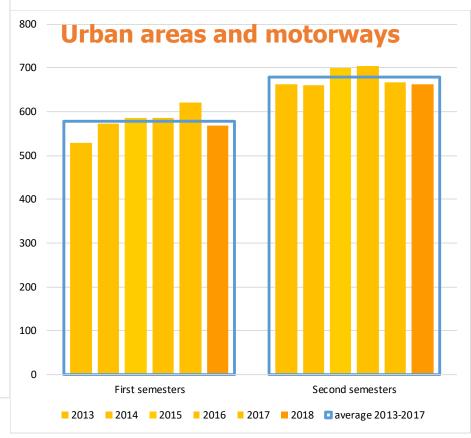

# Update of the data on the evolution of the road mortality on the network 80 km / h

127 lives saved between the second half of 2018 and the average of the 2nd semesters 2013-2017

# Update of the data on the evolution of the road mortality on the network 80 km / h

## Despite weather hazards and vandalized radars,

the comparison between January-April 2019 and the January-April 2013-2017 average indicates that:

road mortality outside urban areas wins 38 lives when the other areas lose 45.

# Update of the data on the evolution of the road mortality on the network 80 km / h

An observatory of speeds far from radars; practically steady speeds since 1 July