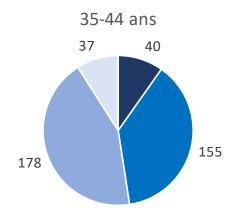

# Breakdown of fatalities by age group and major user category (Fmainl)

Between 2010 and 2018, the share of 18-24 year olds in motorcycle fatalities increased from 21% to 15%, and from 25% to 19% in car user fatalities.

Between 2010 and 2018, the share of 45-64 year olds in motorcycle fatalities increased from 25% to 31%.

Between 2010 and 2018, the share of 65 year olds and over in car user fatalities increased from 19% to 28%.