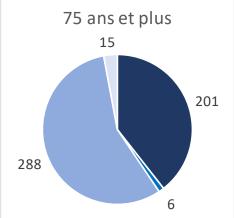

# Breakdown of fatalities by age group and major user category (Fmainl)

Between 2010 and 2018, the share of 18-24 year olds in motorcycle fatalities increased from 21% to 15%, and from 25% to 19% in car user fatalities.

Between 2010 and 2018, the share of 45-64 year olds in motorcycle fatalities increased from 25% to 31%.

Between 2010 and 2018, the share of 65 year olds and over in car user fatalities increased from 19% to 28%.