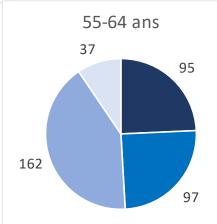

# Breakdown of fatalities by age group and major user category (Fmainl)

Between 2010 and 2018, the share of 18-24 year olds in motorcycle fatalities increased from 21% to 15%, and from 25% to 19% in car user fatalities.

Between 2010 and 2018, the share of 45-64 year olds in motorcycle fatalities increased from 25% to 31%.

Between 2010 and 2018, the share of 65 year olds and over in car user fatalities increased from 19% to 28%.