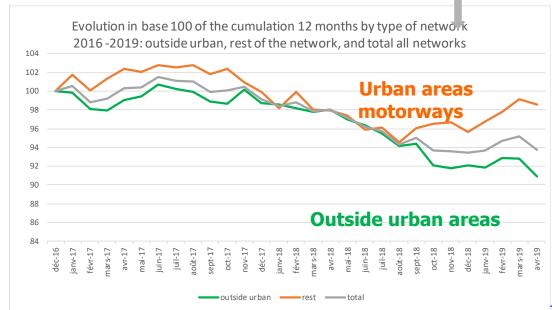

## Despite weather hazards and vandalized radars,

the comparison between January-April 2019 and the January-April 2013-2017 average indicates that:

road mortality outside urban areas wins 38 lives when the other areas lose 45.