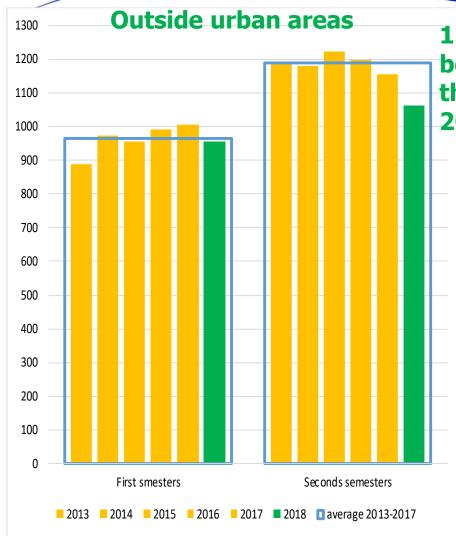

# Update of the data on the evolution of the road mortality on the network 80 km / h

127 lives saved between the second half of 2018 and the average of the 2nd semesters 2013-2017

# Update of the data on the evolution of the road mortality on the network 80 km / h

## Despite weather hazards and vandalized radars,

the comparison between January-April 2019 and the January-April 2013-2017 average indicates that:

road mortality outside urban areas wins 38 lives when the other areas lose 45.

# Update of the data on the evolution of the road mortality on the network 80 km / h

An observatory of speeds far from radars; practically steady speeds since 1 July