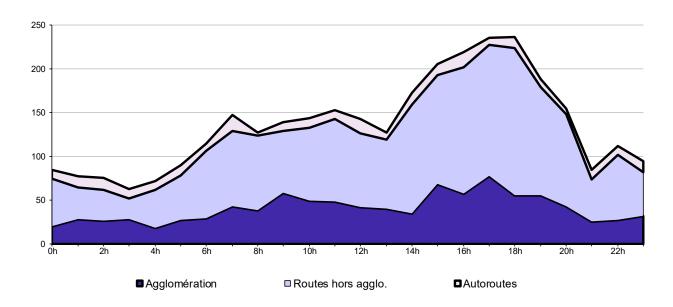

### Road fatalities: where and when? (Fmainl)

62% of fatalities occur on outside urban areas: 2 016 fatalities, -23% since 2010

8% on motorways: 269 fatalities, +5% since 2010

30% in urban areas: 963 fatalities, -15% since 2010

IN urban areas occur 67% of pedestrian fatalities and 56% of cyclists'

**OUTSIDE** rural areas: **61%** of motorcyclists' and **75%** of car users'

(decreasing)

29 May 2019 Road Safety 2018 final results